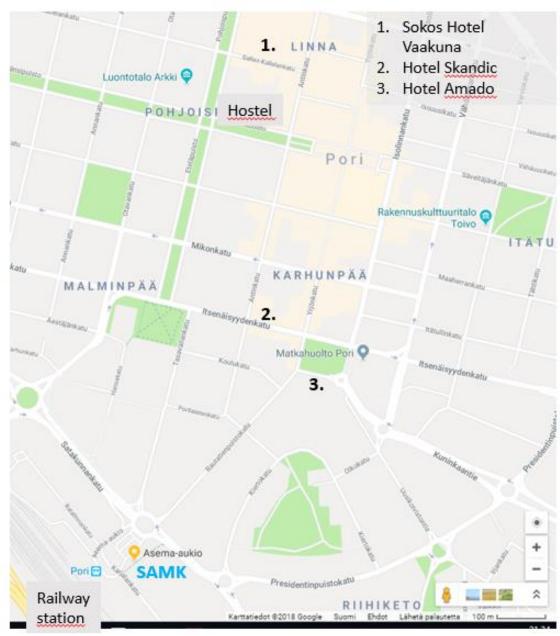

|                 |
|       |                                                |                 |

## Home departure

| 12.05 | First possible <u>train</u> departure from Pori to the Helsinki Airport and arrives |
|-------|-------------------------------------------------------------------------------------|
|       | at the airport at 15:33 (2 changes: Tampere and Tikkurila)                          |
| 14.15 | Another possible train departure from Pori to the Helsinki Airport and              |
|       | arrives at the airport at 17:33 (2 changes: Tampere and Tikkurila)                  |
| 16.15 | Another possible train departure from Pori to the Helsinki Airport and              |
|       | arrives at the airport at 19:33 (2 changes: Tampere and Tikkurila)                  |