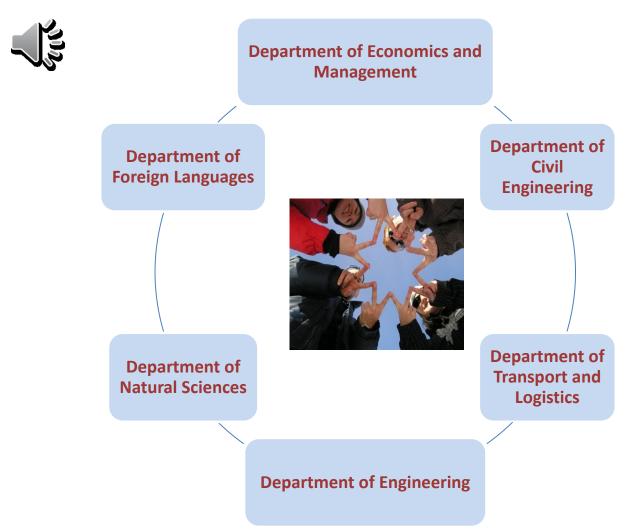

## DEPARTMENTS

## **STUDY PROGRAMMES**

Economics and Management Corporate Economics major

#### **Civil Engineering**

Construction Management major Building Construction major

Technology of Transport and Communications Technology of Transport and Conveyance major

Engineering

Mechanical Engineering major